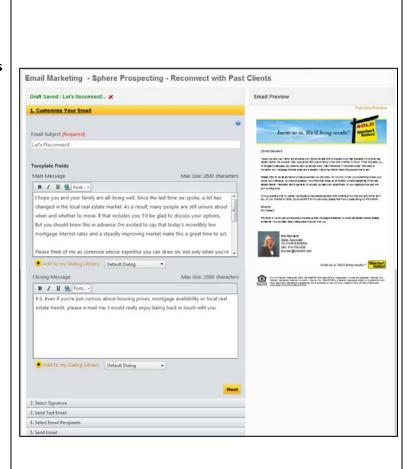

#### **STEP SCREEN** In this example, we selected the 244 0 137 0 0 CONTACTS OPEN HOUSES EMAIL CALENDAR ALERTS MARKETING Weichert\* PRI 'Sphere Prospecting' Category **Email Marketing Selection** The template options in the Sphere Prospecting Category will be listed to the right. Reconnect with Past **New Agent** Connect with your Open House 3. Locate the template you want to use. Property Marketing 1170 In this example we selected the -Newsletters Select Select 'Reconnect with Past Clients' template. Buyer Prospecting Blank Template Blank (1 Image) 4. Click 'Select' #ALL No. Transport Seller Tip: You can preview the template by clicking on the template image. Rental Select Prospecting 5. Follow the steps to customize Email Marketing - Sphere Prospecting - Reconnect with Past Clients and send your template. Draft Saved : Let's Reconnect!.. × 1. Customize Your Email Email Subject (Required) Let's Reconnect Template Fields Main Message Max Size: 3500 characters B I II 👰 Fent...\* I hope you and your family are all doing well. Since the last time we spoke, a lot has most profession in communication and appropriate for the profession and the profession an changed in the local real estate market. As a result, many people are still unsure about when and whether to move. If that includes you, I'd be glad to discuss your options. But you should know this in advance: I'm excited to say that today's incredibly low rtgage interest rates and a steadily improving market make this a great time to act. Please think of me as someone whose expertise you can draw on, not only when you're 🐷 ◆ Add to my Diafog Library Default Dialog • trutte us in. Wor'll bring results. \* Weichert Electronic National Reside Reside National Plant in Independently and and operate in some to a learning state of the learning state of the state o B I U S Font... P.S. Even if you're just curious about housing prices, mortgage availability or local real estate trends, please e-mail me. I would really enjoy being back in touch with you 3. Send Test Email 4. Select Email Recipients

#### Tips:

- An email subject is always required.
- As you move through the steps in creating your template, a preview will be generated to the right. Click 'Full Size Preview' to take a closer look at your template as you create it.
- Did you craft your own dialogue? You can save your dialogue into your personal dialogue library by selecting, 'Add to my Dialogue Library' and reuse it again at future date.
- 4. Your signature is automatically pulled from Weichert.com. You will have an opportunity to change it as you move through the steps in customizing your template.
- Always send a test email to yourself first to review it. This is one of the steps in creating your template.
- When selecting recipients, you can send to a Group or individual. For this example, perhaps you would choose your Pure Gold Group.
- All recipients are bcc'd on the email so their information is private and not seen by other recipients.