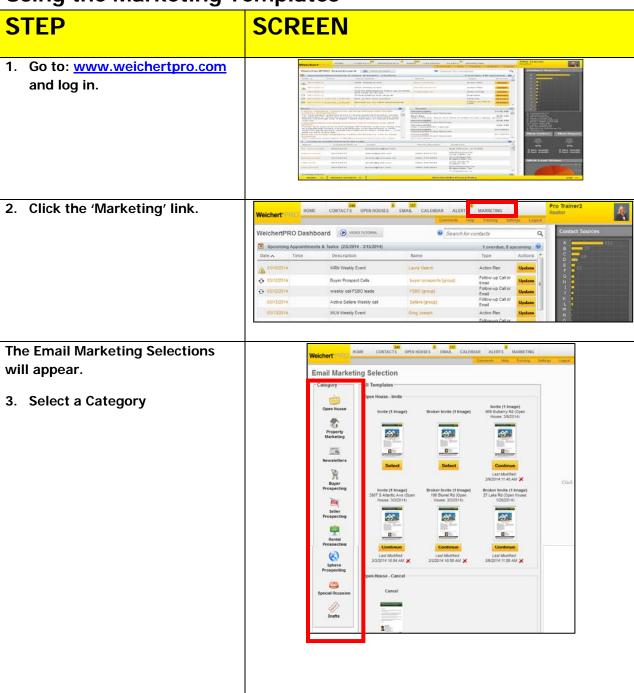

#### **STEP SCREEN** In this example, we selected the 244 0 137 0 0 CONTACTS OPEN HOUSES EMAIL CALENDAR ALERTS MARKETING Weichert\* PRI 'Sphere Prospecting' Category **Email Marketing Selection** The template options in the Sphere Prospecting Category will be listed to the right. Reconnect with Past **New Agent** Connect with your Open House 3. Locate the template you want to use. Property Marketing 1170 In this example we selected the -Newsletters Select Select 'Reconnect with Past Clients' template. Buyer Prospecting Blank Template Blank (1 Image) 4. Click 'Select' #ALL No. Transport Seller Tip: You can preview the template by clicking on the template image. Rental Select Prospecting 5. Follow the steps to customize Email Marketing - Sphere Prospecting - Reconnect with Past Clients and send your template. Draft Saved : Let's Reconnect!.. × 1. Customize Your Email Email Subject (Required) Let's Reconnect Template Fields Main Message Max Size: 3500 characters B I II 👰 Fent...\* I hope you and your family are all doing well. Since the last time we spoke, a lot has most profession in communication and appropriate for the profession and the profession an changed in the local real estate market. As a result, many people are still unsure about when and whether to move. If that includes you, I'd be glad to discuss your options. But you should know this in advance: I'm excited to say that today's incredibly low rtgage interest rates and a steadily improving market make this a great time to act. Please think of me as someone whose expertise you can draw on, not only when you're 🐷 ◆ Add to my Diafog Library Default Dialog • trutte us in. Wor'll bring results. \* Weichert Electronic National Reside Reside National Plant in Independently and and operate in some to a learning state of the learning state of the state o B I U S Font... P.S. Even if you're just curious about housing prices, mortgage availability or local real estate trends, please e-mail me. I would really enjoy being back in touch with you 3. Send Test Email 4. Select Email Recipients